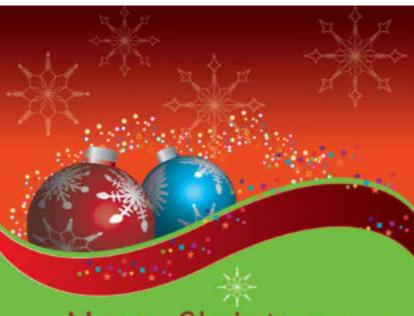

Christmas flyer series template, created for marketing products and services during the Christmas season.

Software: Ps & Ai

Model Portfolio creative layout for ad campaign to promote annual fashion show.

Ad Campaign flyer for a company clothing drive.

Software: Ps & In

Λ

Software: Ps & Canon D-SLR

od juls Duls začod juls Juls Duls m xačst. od juls Duls m xač-

Christmas flyer series template, created for marketing products and services during the Christmas season.