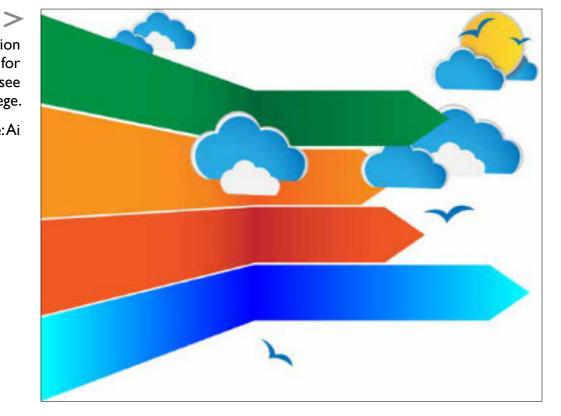

Software:Ai

Λ

Christmas card illustration series design promo.

Software: Ai

Infographic deisign illustration for displaying steps in how to achieve the art of letting go.

Software: Ai

>

Photographic study of day light capturing emotional responses. Software: Ps & Canon D-SLR

# Software: Ps, Ai, & In

Ad campaign for photography and colors work within design.

Software: Ps & Ai

>

Minimalistic Infographic deisign illustration for displaying steps in how to achieve the art of letting go.