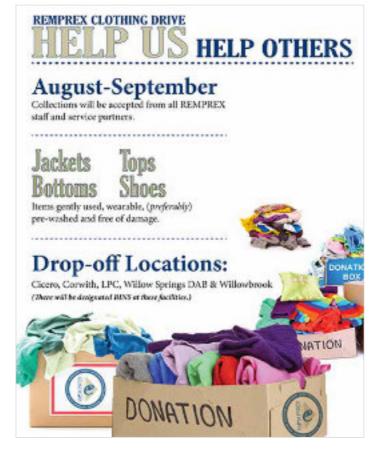

Ad Campaign flyer for a company clothing drive.

Software: Ps & In

Λ

Software: Ps & Canon D-SLR

od juls Duls začod juls Juls Duls m xačst. od juls Duls m xač-

Christmas flyer series template, created for marketing products and services during the Christmas season.