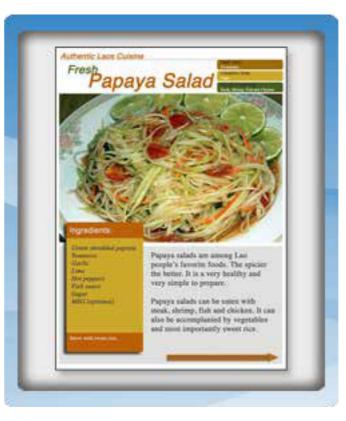

Software: Ps, Ai, & In

Λ

Poster sample of image manipulation using 3 to 5 images to convey a specific message to evoke an emotional response.

Software: Ps

<

Recipe postcard series promoting South East Asian cuisine.

>

<

Recipe postcard series promoting South East Asian cuisine.

Software: Ps, Ai, & In

<

Graphite illustration

Software: Graphite

Poster sample of image manipulation using 3 to 5 images to convey a specific message to evoke an emotional response.