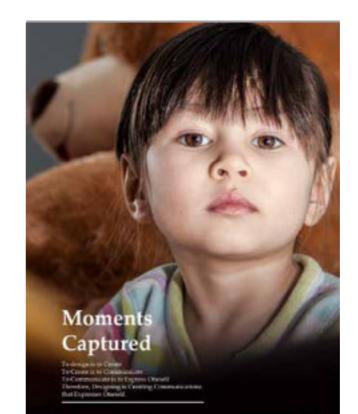

# Moments Captured

To design is to Create To Create is to Communicate To Communicate is to Express Oneself Therefore, Designing is Creating Communications that Expresses Oneself.

"Full Circle" a creative work from the "Reflections" series gallery show.