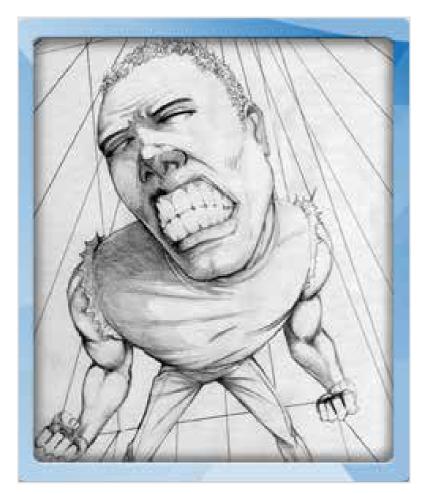

Software: Ps & Ai

<

Graphite illustration
Software: Graphite

V

A
Graphite illustration
Software: Graphite

Promotional postcard for Sabaidee wear promoting the Sepak Takraw annual event.

Software: Ps, Ai, & In

>

<

Recipe postcard series promoting South East Asian cuisine.

Software: Ps, Ai, & In

<

Graphite illustration

Software: Graphite

Poster sample of image manipulation using 3 to 5 images to convey a specific message to evoke an emotional response.

Software: Ps

>

Software: Graphite

"From Laos with Love" a creative work from the "Reflections" series gallery show.

Software: Ps

<