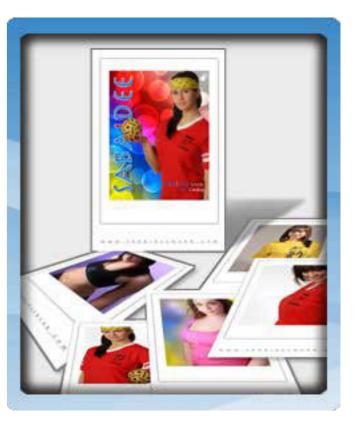

Software: Ps & Ai

<

Graphite illustration
Software: Graphite

V

A
Graphite illustration
Software: Graphite

Promotional postcard for Sabaidee wear promoting the Sepak Takraw annual event.

Software: Ps, Ai, & In