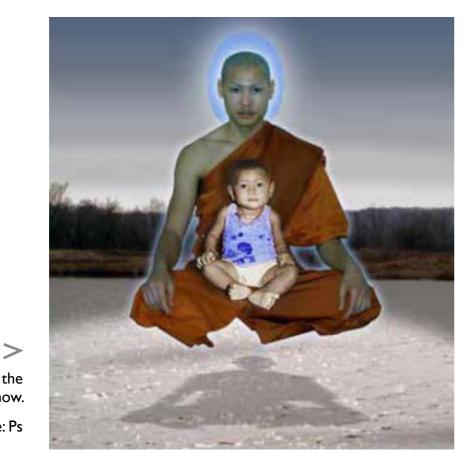

Software:Ai

Λ

Christmas card illustration series design promo.

Software: Ai

Infographic deisign illustration for displaying steps in how to achieve the art of letting go.

Software: Ai

>

Photographic study of day light capturing emotional responses. Software: Ps & Canon D-SLR