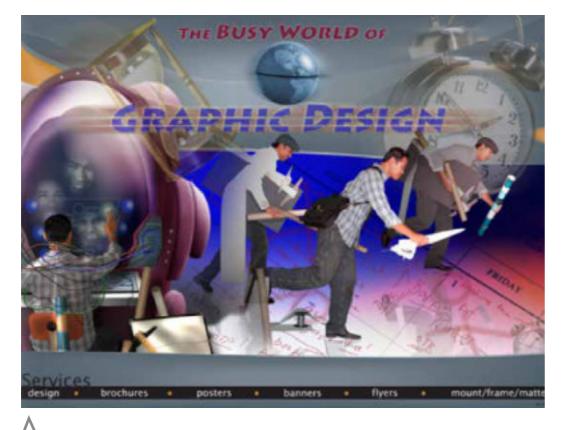

# Λ

Graphic design sample created for the students at the Joliet Junior College for a portfolio class.

Will

00

teach

Promotional Poster for a motorcycle group communicating how they are different and unique in their riding style.

Software: Ps

Λ

Graphic design sample created for the students at the Joliet Junior College for a portfolio class.

Software: Ps, Ai, & In

Graphic design Ilustration created from scratch for the students at Waubonsee Community College.