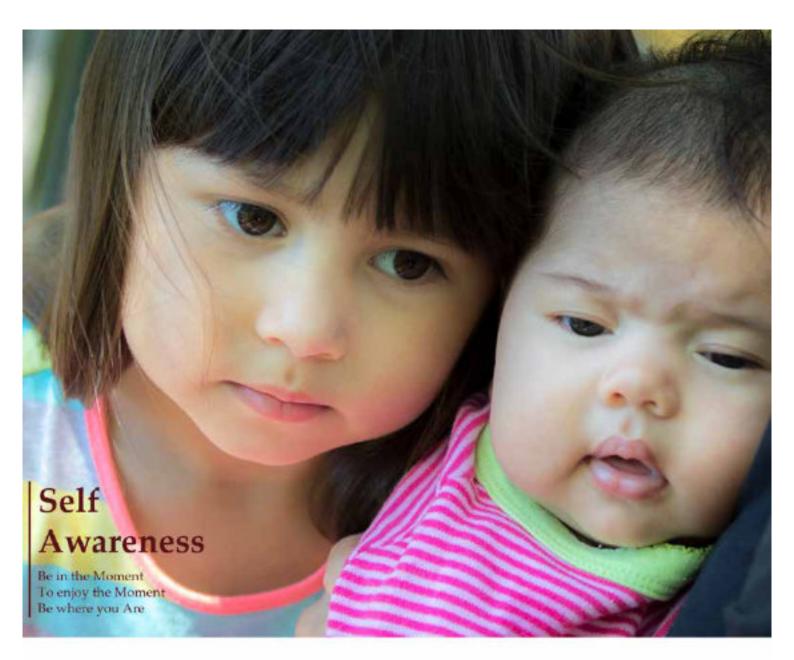

# PORTFOLIO Kaneda Matthayasack www.matthayasack.com

From the pages of "Simply Natural." Captering simple moments through life's movements.

Software: Ps, Ai, Canon D-SLR

# Λ

From the pages of "Simply Natural." Captering simple moments through life's movements.

Software: Ps, Ai, Canon D-SLR

<

From the pages of "Simply Natural." Captering simple moments through life's movements.