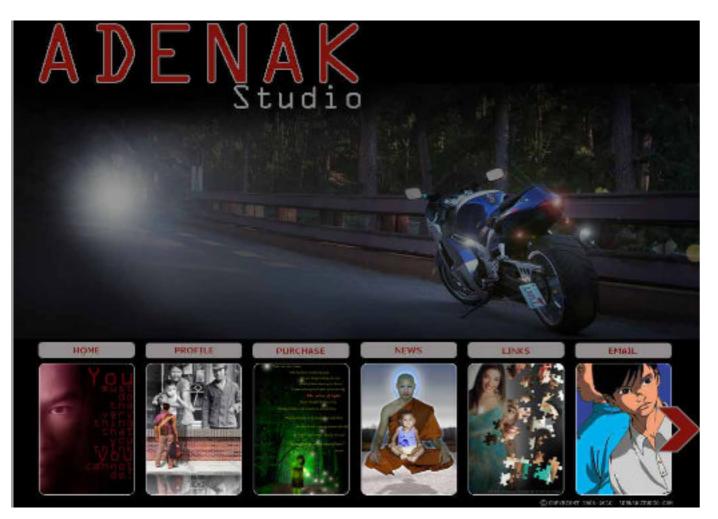

# From the pages of "Simply Natural" Software: Ps & Ai

Interactive Adenak Studio website design

Software: Ps

> Christmas card illustration series design promo.

Software: Ai

Software: Ai

<

Promotional flyer for the Personal Safety: A Women's Self-Defense Workshop.