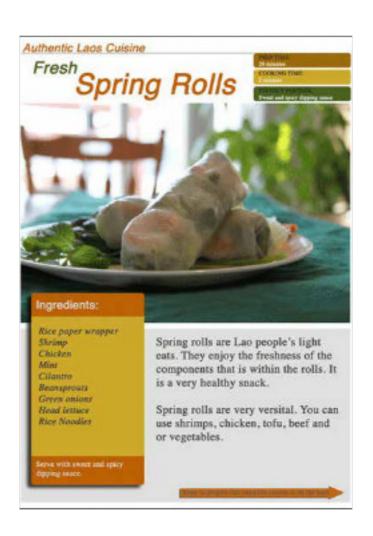

Software: Ps, Ai, & In

Λ

Poster sample of image manipulation using 3 to 5 images to convey a specific message to evoke an emotional response.

Software: Ps

<

Recipe postcard series promoting South East Asian cuisine.

>

<

Recipe postcard series promoting South East Asian cuisine.

Software: Ps, Ai, & In

<

Graphite illustration

Software: Graphite

Poster sample of image manipulation using 3 to 5 images to convey a specific message to evoke an emotional response.