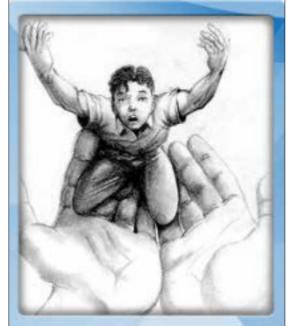

Software: Ps & Ai

<

Graphite illustration
Software: Graphite

V

A
Graphite illustration
Software: Graphite

Promotional postcard for Sabaidee wear promoting the Sepak Takraw annual event.

Software: Ps, Ai, & In

>

<

Recipe postcard series promoting South East Asian cuisine.

Software: Ps, Ai, & In

<

Graphite illustration

Software: Graphite

Poster sample of image manipulation using 3 to 5 images to convey a specific message to evoke an emotional response.

Software: Ps

>

Software: Graphite

"From Laos with Love" a creative work from the "Reflections" series gallery show.

Software: Ps

<