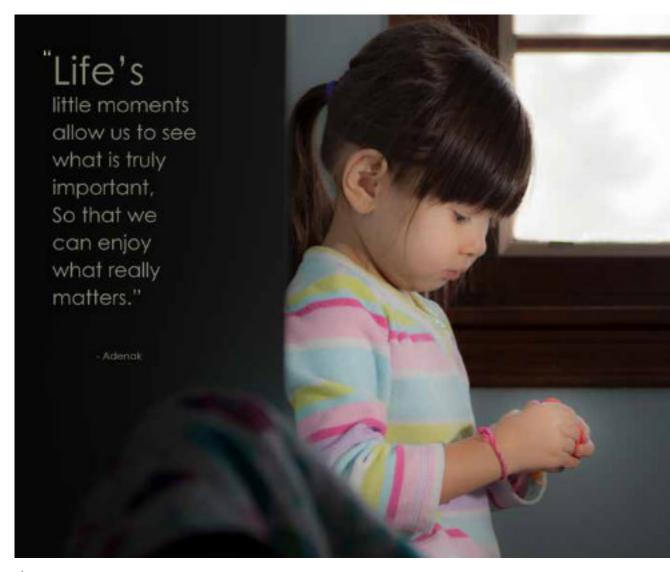

# PORTFOLIO Kaneda Matthayasack www.matthayasack.com

From the pages of "Simply Natural." Captering simple moments through life's movements.

Software: Ps, Ai, Canon D-SLR

# Λ

From the pages of "Simply Natural." Captering simple moments through life's movements.

Software: Ps, Ai, Canon D-SLR

<

From the pages of "Simply Natural." Captering simple moments through life's movements.

Software: Ps, Ai, Canon D-SLR

4

Graphic design sample created for the students at the Joliet Junior College for a portfolio class.